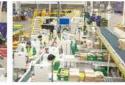

|  |
|   | Output stations      | 72                            |  |
| - |                      |                               |  |

With stoppers for batch switching

Handy scanner input







|  | Chute specifications | Double-sorting single-side direction change sloped chute |  |  |
|--|----------------------|----------------------------------------------------------|--|--|
|  | Cargo                | Sealed documents (mail)                                  |  |  |
|  | Output stations      | 60                                                       |  |  |
|  |                      |                                                          |  |  |

■Double-sorting single-side direction change slope method

■Barcode reader automatic input system

## Belt conveyor chute









Fitted with chute side display device ■Image scanner automatic input

Access the HOKUSHO website with this QR code.



Foodstuff (fresh food)

Cylindrical load-compatible Chute specifications Belt conveyor chute Output stations 52









Returns operation (sorting by category) Handy scanner input









With stoppers for batch switching Fitted with chute side display device

●Image scanner automatic input



Chute specifications | Belt conveyor chute

Pharmaceuticals

Output stations 110

## **Roller conveyor chute**











Tray operation (batch feeding)













●PAS 2 set side-by-side installation specifications

Barcode reader automatic input system