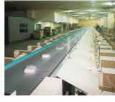

## Sloped chute

Access the HOKUSHO website with this QR code

Clothing

Sloped chute with

Sloped chute with

two-tier accumulator

●RFID Automatic Input System

ho.co.jp/en/video\_en/page/PAS\_Slope\_11.html

PASI

Output stations | 126

Meter fitted to feeding station

| ●Meter fitted to feeding station |
|----------------------------------|
| Image scanner automatic input    |

| Z | PASI                 |        |
|---|----------------------|--------|
|   | Chute specifications | Sloped |
|   | Cargo                | Frozen |
|   | Output stations      | 104    |
|   |                      |        |