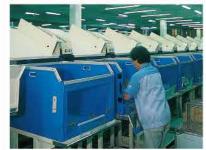

With stoppers for batch switching

Handy scanner input

|  | Chute specifications | Double-sorting single-side direction change sloped chute |  |  |
|--|----------------------|----------------------------------------------------------|--|--|
|  | Cargo                | Sealed documents (mail)                                  |  |  |
|  | Output stations      | 60                                                       |  |  |
|  |                      |                                                          |  |  |

■Double-sorting single-side direction change slope method

■Barcode reader automatic input system