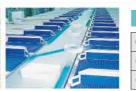

## Belt conveyor chute

Fitted with chute side display device ■Image scanner automatic input

Access the HOKUSHO website with this QR code.

Foodstuff (fresh food)

Cylindrical load-compatible Chute specifications Belt conveyor chute Output stations 52