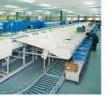

Returns operation (sorting by category) Handy scanner input

With stoppers for batch switching Fitted with chute side display device

●Image scanner automatic input

Chute specifications | Belt conveyor chute

Pharmaceuticals

Output stations 110