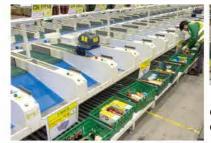

## Belt conveyor chute

Fitted with chute side display device ■Image scanner automatic input

Access the HOKUSHO website with this QR code.

Foodstuff (fresh food)

Cylindrical load-compatible Chute specifications Belt conveyor chute Output stations 52

Returns operation (sorting by category) Handy scanner input

With stoppers for batch switching Fitted with chute side display device

●Image scanner automatic input

Chute specifications | Belt conveyor chute

Pharmaceuticals

Output stations 110