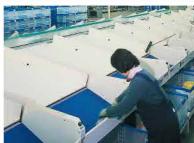

## Sloped chute

Access the HOKUSHO website with this QR code

Clothing

Sloped chute with

Sloped chute with

two-tier accumulator

●RFID Automatic Input System

ho.co.jp/en/video\_en/page/PAS\_Slope\_11.html

PASI

Output stations | 126

Meter fitted to feeding station

| ●Meter fitted to feeding station |
|----------------------------------|
| Image scanner automatic input    |

| Z | PASI                 |        |
|---|----------------------|--------|
|   | Chute specifications | Sloped |
|   | Cargo                | Frozen |
|   | Output stations      | 104    |
|   |                      |        |