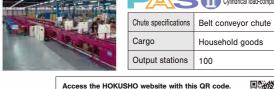

## Belt conveyor chute

Fitted with chute side display device ■Image scanner automatic input

Access the HOKUSHO website with this QR code.

Foodstuff (fresh food)

Cylindrical load-compatible Chute specifications Belt conveyor chute Output stations 52