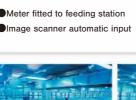

PASI

Output stations | 126

Meter fitted to feeding station

| ●Meter fitted to feeding station |
|----------------------------------|
| Image scanner automatic input    |

| Z | PASI                 |        |
|---|----------------------|--------|
|   | Chute specifications | Sloped |
|   | Cargo                | Frozen |
|   | Output stations      | 104    |
|   |                      |        |