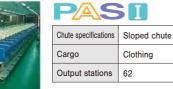

With stoppers for batch switching

Handy scanner input

|  | Chute specifications | Double-sorting single-side direction change sloped chute |  |  |
|--|----------------------|----------------------------------------------------------|--|--|
|  | Cargo                | Sealed documents (mail)                                  |  |  |
|  | Output stations      | 60                                                       |  |  |
|  |                      |                                                          |  |  |