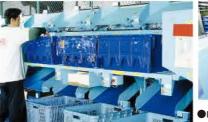

## Sloped chute

Access the HOKUSHO website with this QR code

Clothing

Sloped chute with

Sloped chute with

two-tier accumulator

●RFID Automatic Input System

ho.co.jp/en/video\_en/page/PAS\_Slope\_11.html

PASI

Output stations | 126

Meter fitted to feeding station

| ●Meter fitted to feeding station |
|----------------------------------|
| Image scanner automatic input    |

| Z | PASI                 |        |
|---|----------------------|--------|
|   | Chute specifications | Sloped |
|   | Cargo                | Frozen |
|   | Output stations      | 104    |
|   |                      |        |