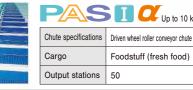

## Belt conveyor chute

Fitted with chute side display device ■Image scanner automatic input

Access the HOKUSHO website with this QR code.

Foodstuff (fresh food)

Cylindrical load-compatible Chute specifications Belt conveyor chute Output stations 52