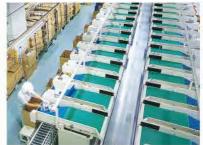

Returns operation (sorting by category) Handy scanner input

With stoppers for batch switching Fitted with chute side display device

●Image scanner automatic input

Chute specifications | Belt conveyor chute

Pharmaceuticals

Output stations 110