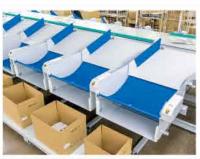

## Sloped chute

Access the HOKUSHO website with this QR code

Clothing

Sloped chute with

Sloped chute with

two-tier accumulator

●RFID Automatic Input System

ho.co.jp/en/video\_en/page/PAS\_Slope\_11.html