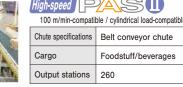

## Belt conveyor chute

Fitted with chute side display device ■Image scanner automatic input

Access the HOKUSHO website with this QR code.

Foodstuff (fresh food)

Cylindrical load-compatible Chute specifications Belt conveyor chute Output stations 52