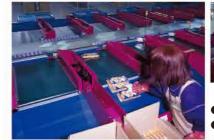

ble-sorting single-side direction change sloped chute |  |  |
|--|----------------------|----------------------------------------------------------|--|--|
|  | Cargo                | Sealed documents (mail)                                  |  |  |
|  | Output stations      | 60                                                       |  |  |
|  |                      |                                                          |  |  |

■Double-sorting single-side direction change slope method

■Barcode reader automatic input system

## Belt conveyor chute









Fitted with chute side display device ■Image scanner automatic input

Access the HOKUSHO website with this QR code.



Foodstuff (fresh food)

Cylindrical load-compatible Chute specifications Belt conveyor chute Output stations 52









Returns operation (sorting by category) Handy scanner input









With stoppers for batch switching Fitted with chute side display device

●Image scanner automatic input



Chute specifications | Belt conveyor chute

Pharmaceuticals

Output stations 110

## **Roller conveyor chute**











Tray operation (batch feeding)













●PAS 2 set side-by-side installation specifications

Barcode reader automatic input system