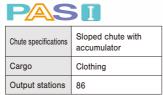

## Sloped chute

Access the HOKUSHO website with this QR code

Clothing

Sloped chute with

Sloped chute with

two-tier accumulator

●RFID Automatic Input System

ho.co.jp/en/video\_en/page/PAS\_Slope\_11.html